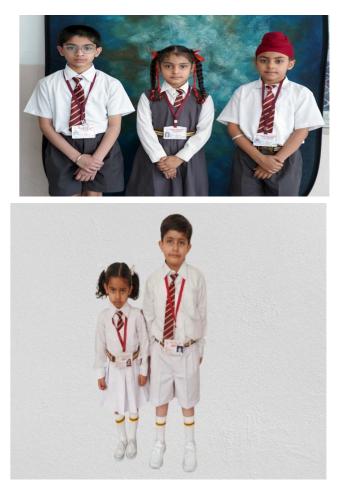

## **School Uniform Classes I-V**

| Summer            | BOYS                                                        | GIRLS                                                    |
|-------------------|-------------------------------------------------------------|----------------------------------------------------------|
| Shirt             | Full White Sleeves                                          | Full White Sleeves                                       |
| Shorts/           | Grey                                                        | Grey                                                     |
| Tunic             | As per grey Terrycot<br>Shade available in<br>School Office | As per grey Terrycot Shade<br>available in School Office |
| Socks             | Grey (School Colour)                                        | Grey<br>(School Colour)                                  |
| Patka/<br>Ribbons | Maroon (For Sikh<br>Boys)                                   | Maroon Ribbons                                           |
| Shoes             | Black (Oxford)                                              | Black                                                    |
| Tie/ Belt         | School Colour                                               | School Colour                                            |
| Handkerchi<br>ef  | White                                                       | White                                                    |

Note:- On Tuesday and Fridays – White Shorts/ Pants for boys and White Tunics For girls with white P.T. Shoes, Socks and white ribbons.

| Summer         | BOYS                                | GIRLS                      |
|----------------|-------------------------------------|----------------------------|
| Shirt/Kurta    | Full White Sleeves shirt            | White Full Sleeves Kurta   |
| Trouser/Salwar | Grey Trouser                        | Grey Salwar                |
|                | As per grey Terrycot                | As per grey Terrycot Shade |
|                | Shade available in School<br>Office | available in School Office |
| Socks          | Grey (School Colour)                | Grey (School Colour)       |
| Turban/Ribbons | Maroon (For Sikh Boys)              | Marron Ribbons             |
| Shoes          | Black (Oxford)                      | Black                      |
| Belt           | School Colour                       | School Colour              |
| Handkerchief   | White                               | White                      |