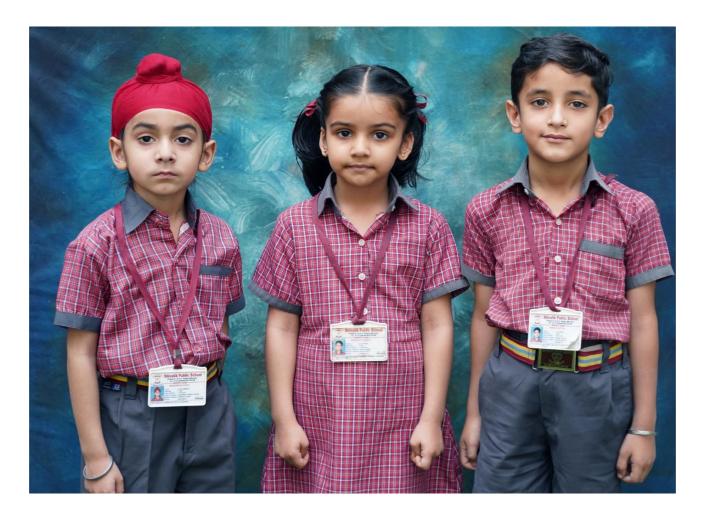

## **School Uniform Classes I-V**

| Summer            | BOYS                                                        | GIRLS                                                    |
|-------------------|-------------------------------------------------------------|----------------------------------------------------------|
| Shirt             | Full White Sleeves                                          | Full White Sleeves                                       |
| Shorts/           | Grey                                                        | Grey                                                     |
| Tunic             | As per grey Terrycot<br>Shade available in<br>School Office | As per grey Terrycot Shade<br>available in School Office |
| Socks             | Grey (School Colour)                                        | Grey<br>(School Colour)                                  |
| Patka/<br>Ribbons | Maroon (For Sikh<br>Boys)                                   | Maroon Ribbons                                           |
| Shoes             | Black (Oxford)                                              | Black                                                    |
| Tie/ Belt         | School Colour                                               | School Colour                                            |
| Handkerchi<br>ef  | White                                                       | White                                                    |