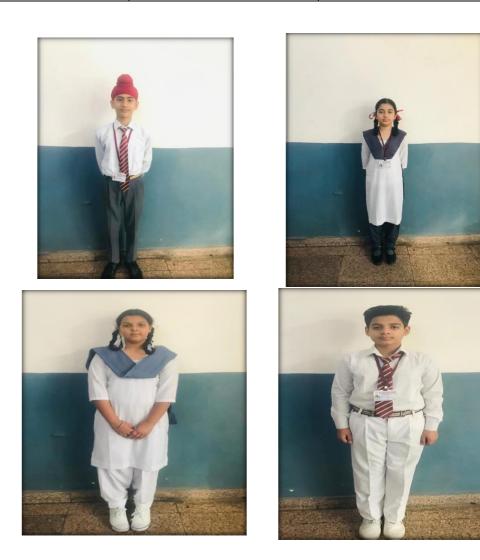

Note:- On Tuesday and Fridays – White Shorts/ Pants for boys and White Tunics For girls with white P.T. Shoes, Socks and white ribbons.

| Summer         | BOYS                                | GIRLS                      |
|----------------|-------------------------------------|----------------------------|
| Shirt/Kurta    | Full White Sleeves shirt            | White Full Sleeves Kurta   |
| Trouser/Salwar | Grey Trouser                        | Grey Salwar                |
|                | As per grey Terrycot                | As per grey Terrycot Shade |
|                | Shade available in School<br>Office | available in School Office |
| Socks          | Grey (School Colour)                | Grey (School Colour)       |
| Turban/Ribbons | Maroon (For Sikh Boys)              | Marron Ribbons             |
| Shoes          | Black (Oxford)                      | Black                      |
| Belt           | School Colour                       | School Colour              |
| Handkerchief   | White                               | White                      |