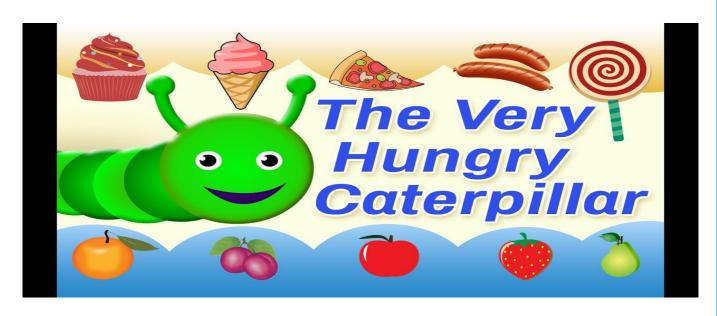

## **Hungry Caterpillar**

Once there was a hungry caterpillar. He started to look for some food. On Monday he ate an apple, but he was still hungry. On Tuesday he ate kiwi, but he was still hungry. On Wednesday he ate strawberries, but he was still hungry. On Thursday he ate guavas, but he was still hungry. On Friday he ate lemons, but he was still hungry. On Saturday he ate grapes. That night he had a stomach-ache then. The next day was Sunday again. The caterpillar ate one nice green leaf and after that he felt much better. Now he was not hungry anymore. Also, he was a big and fat caterpillar now.

Moral: Being greedy is a bad habit.