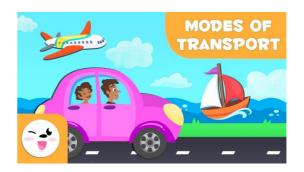

# E.V.S. Learning Assignment(ORAL) Topic: Means of Transport and Christmas

Q1. Name 3 modes of transport?

Ans. Land transport, Air transport and water transport.

Q2. Name the types of Roadways?

Ans. Bus, Car, Truck, Van, Autorikshaw.

Q3. Who drives the bus?

Ans. Driver drives the bus.

Q4. Name one land transport that carries goods.

Ans. Truck

Q5. Which is the fastest mode of transport?

Ans. Air transport is the fastest mode of transport.

Q6. Name one spacecraft that goes into space.

Ans. Rocket

Q7. Name type of Airways.

Ans. Aeroplane, Helicopter, Rocket.

Q8. From where do an aeroplane take off and land? Ans. Airport

Q9. Name type of waterways. Ans. Boat, Ship, Steamer, Yatch.

Q10. Who sails a ship? Ans. Captain sails a ship.