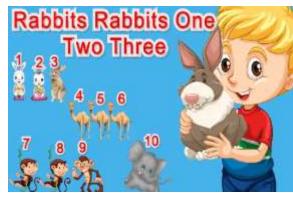

### Rhymes:

- Two Red Apples
- Butterfly-butterfly
- Healthy Fruits
- Caterpillar-caterpillar
- 1 2 3 4 5 once I caught a fish alive
- Elephant-elephant so big so fat
- True friends
- Two little dicky birds
- Rabbits-rabbits 1 2 3

#### Rabbits-rabbits 1 2 3 Will you come and play with me? Camels-camels 4 5 6 Why do you have a hump like this? Monkeys-monkeys 7 8 9 Will you teach me how to climb? When I have counted up to ten The elephant says now start again. 1,2,3,4,5,6,7,8,9,10